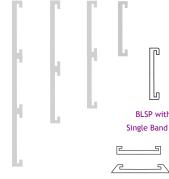

#### Legend:

Left: Standard Square profile nameplate cw engraved laminate insert Middle/Top: Angled profile nameplate holder cw card insert Middle/Bottom: BLSP nameplate holder complete with end caps Right: BLSP nameplate holders. Please note that if the BLSP format is preferred with the end caps, the inserts are reduced by approximately 5mm

#### Card Insert options 203x25, 203x32, 203x38, 203x51mm

BLSP with Endcaps Single Band Profile only

Single Band Profile only Available Profile Options