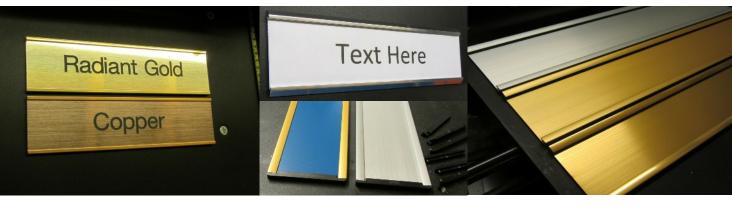

#### Legend:

Left: Standard Square profile nameplate cw engraved laminate insert Middle/Top: Angled profile nameplate holder cw card insert Middle/Bottom: BLSP nameplate holder complete with end caps Right: BLSP nameplate holders. Please note that if the BLSP format is preferred with the end caps, the inserts are reduced by approximately 5mm

#### INSERTS

Inserts are usually supplied as an 1.5mm engraved Plastic Laminate which are available in a wide range of colours. Please refer to laminate inserts page for colours. Other materials available including dye-sub printed aluminium. Prices on application!

### Door Nameplate holders

Product description: Available in Anodised aluminium these sign holders can accept a standard engraved or printed insert to slide in & out or on certain models, can be supplied with card inserts in A4 perforated format so that you can generate your own inserts. A clear acetate is also supplied to help stop the card from getting grubby. An outline template can be provided for the inserts in word format to hopefully aid you (some adjustments may be required due to individual printer defaults):

Mode of fitting options for the nameplate holders:- hook & loop tape, Drilled Holes, VHB adhesive tape, Magnetic tape, Transfer adhesive tape;

Please state your requirements when ordering!